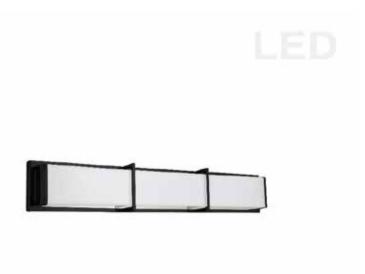

## VLD-413-MB - 36W Vanity Light, MB w/ WH Acrylic Diffuser

## 36W Matte Black Vanity Light w/ White Acrylic Diffuser

| Height<br>Width/Length<br>Depth<br>Weight                                                | 5<br>24<br>3.25<br>8.5                | No. of Bulbs<br>LED Compatible<br>Total Wattage                 | 1<br>Integrated LED<br>36W                                    |
|------------------------------------------------------------------------------------------|---------------------------------------|-----------------------------------------------------------------|---------------------------------------------------------------|
| Body Material<br>Finish/Color<br>Type of Finish                                          | Metal<br>Matte Black<br>Painted       | Second Material<br>Second Finish/Color                          | Acrylic<br>White                                              |
| Bulb 1 Amount Bulb 1 Base Type Bulb 1 Max Watt. Bulb 1 Included Bulb 1 Lumens Bulb 1 CRI | 1<br>LED<br>36W<br>Yes<br>2880<br>90+ | Rated For<br>Voltage<br>Approval<br>Warranty<br>Instal Position | Damp Location<br>120V<br>cUL or equivalent<br>5 Years<br>Wall |