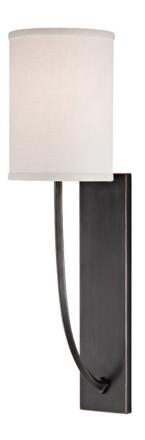

# **COLTON**

731-OB

Suffused with the calm energy of Eastern minimalism, Colton brings soothing respite to your space. Tall and smoothly curved, Colton's wispy arms rise from a clean rectilinear backplate. Simple drum shades round-out the design's yin and yang balance.

#### **FINISHES**

Aged Brass (AGB) Old Bronze (OB) Polished Nickel (PN)

#### **GLASS/SHADES**

Material Linen

Attachment

Color Off White