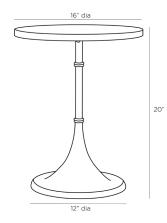

## IRVING ACCENT TABLE

4648 H: 20 IN, Dia: 16.00 IN Vintage Brass Contract Recommendations: Natural stone requires periodic sealing Refined simplicity describes the design of the Irving. A solid marble top sits on a sleek and slender frame, which seamlessly flows into a trumpeted base and is accented with circular details. The vintage brass finish gives a more distinguished look to the base delivering a complementary contrast to the white marble top. Marble will vary.

## DIMENSIONS

Foot Print Table Top Clearance Diagonal Dimension Brass, Marble Vintage Brass, White true true

Dia: 12.00 IN Dia: 16.00 IN 19" 25.5 IN SHIPPING Product Weight Gross Weight 1 Shipping Box 1