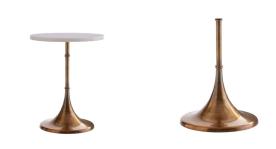

## IRVING ACCENT TABLE

4648 H: 20 IN, Dia: 16.00 IN Vintage Brass Contract Recommendations: Natural stone requires periodic sealing Refined simplicity describes the design of the Irving. A solid marble top sits on a sleek and slender frame, which seamlessly flows into a trumpeted base and is accented with circular details. The vintage brass finish gives a more distinguished look to the base delivering a complementary contrast to the white marble top. Marble will vary.

## APPEARANCE

Material Finish Finish Will Vary Top Coat/Sealant