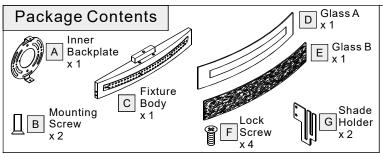

Light Source: Integrated 18W LED

Compatible Dimmer Switches: Lutron DVELV-300P or Lutron SELV-300P.

Estimated Assembly Time: 20-30 minutes

**Preparation:** Identify and inspect all parts before beginning installation. Check package content list and diagrams below to be sure all parts are present. If any parts are missing or damaged, do not attempt to assemble, install, or operate the fixture. Contact customer service for replacement parts.