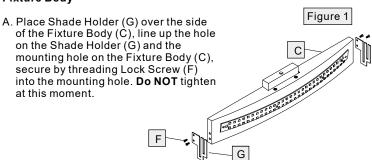

tion. Check package content list and diagrams below to be sure all parts are present. If any parts are missing or damaged, do not attempt to assemble, install, or operate the fixture. Contact customer service for replacement parts.

### $oldsymbol{\Delta}$ Warnings and Cautions

Turn off electricity at circuit breaker or main fuse box before installation. Consult a licensed electrician if in doubt.

These instructions are provided for your safety. It is very important you read them completely before installing the fixture. We strongly recommend that a licensed, professional electrician perform the installation.

Disconnect fixture from power source before replacing bulbs. Make sure bulbs are given sufficient time to cool before removal.



## STEP 1 - Install Shade Holder to Fixture Body



### STEP 2 - Install Inner Backplate and Fixture Body

- A. Pass the supply wires through Inner Backplate (A). Attach Inner Backplate (A) to Outlet Box with the head of Green Ground Screw facing you. Secure it with Outlet Box Screws (not included). Tighten until snug.
- B. Race all supply wires through the Inner Backplate (A) as shown. Refer to Step 3 for wiring connections.
- C. Attach Fixture Body (C) over Inner Backplate (A) and secure with Lock Screws (B). Tighten until snug with screwdrivers.



### STEP 3 - Wire Connections

- A. Wrap bare or green ground wire around green ground screw on the crossbar, no less than 2 inches from the end of the wire. Tighten the green ground screw.
- B. Use standard wire connectors (not included) to make all wire connections. Twist connectors until