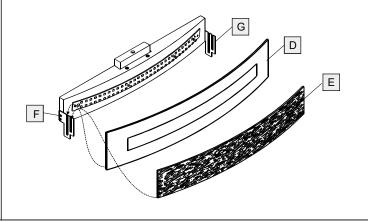

## STEP 1 - Install Shade Holder to Fixture Body

### STEP 2 - Install Inner Backplate and Fixture Body

- A. Pass the supply wires through Inner Backplate (A). Attach Inner Backplate (A) to Outlet Box with the head of Green Ground Screw facing you. Secure it with Outlet Box Screws (not included). Tighten until snug.
- B. Race all supply wires through the Inner Backplate (A) as shown. Refer to Step 3 for wiring connections.
- C. Attach Fixture Body (C) over Inner Backplate (A) and secure with Lock Screws (B). Tighten until snug with screwdrivers.

### STEP 4 - Install Glass to Fixture Body

- A. Insert Glass (E/D) into the Shade Holder (G) properly.
- B. Tighten Lock Screws (F) on both side of the fixture body and hand tighten until snug.

Your fixture is now assembled and ready to use. Enjoy!