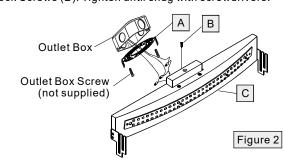

### STEP 2 - Install Inner Backplate and Fixture Body

- A. Pass the supply wires through Inner Backplate (A). Attach Inner Backplate (A) to Outlet Box with the head of Green Ground Screw facing you. Secure it with Outlet Box Screws (not included). Tighten until snug.
- B. Race all supply wires through the Inner Backplate (A) as shown. Refer to Step 3 for wiring connections.
- C. Attach Fixture Body (C) over Inner Backplate (A) and secure with Lock Screws (B). Tighten until snug with screwdrivers.