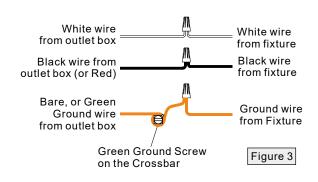

### STEP 3 - Wire Connections

- A. Wrap bare or green ground wire around green ground screw on the crossbar, no less than 2 inches from the end of the wire. Tighten the green ground screw.
- B. Use standard wire connectors (not included) to make all wire connections. Twist connectors until wires are tightly joined together. Wrap each connection with approved electrical tape and carefully stuff all the connected wires into the Outlet Box.