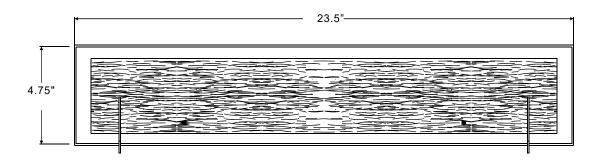

PCSM8524C

FINISH: POLISHED CHROME

NOTE: ALL DIMENSIONS ARE ROUNDED UP TO THE NEAREST 1/4"