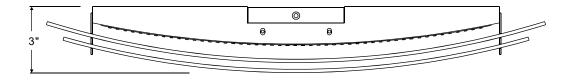

PCSM8524C

FINISH: POLISHED CHROME

NOTE: ALL DIMENSIONS ARE ROUNDED UP TO THE NEAREST 1/4"