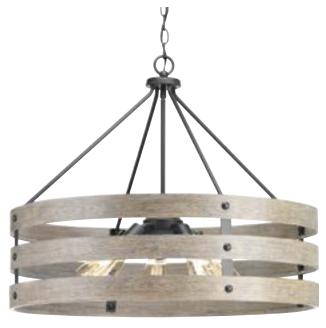

## Gulliver

Three circular bands wrap together to create an open design for Gulliver. Dual toned frame color combinations of Graphite with weathered gray accents. A hand painted wood grained texture complements Rustic and Modern Farmhouse home décor, as well as Urban Industrial and Coastal interior settings.

- Design complements Rustic and Modern Farmhouse home décor accents, as well as Urban Industrial and Coastal interior settings
- Metal banding features embossed wood grain pattern for rich visual texture
- Hand painted Graphite finish with weathered gray accents
- Dual-toned frame emulates popular design style that contains mixed metal accents
- Uses five 75 watt max, medium base lamps bulbs (sold separately)
- Shop the complete Gulliver collection for a coordinated look throughout your entire home or mix and match with other complementary styles for a more curated decor
- Can be displayed individually or in groupings of two or more for customized design statements

Category: Pendants
Finish: Graphite (painted)

Construction: Steel construction

Diameter: 27-3/4" Height: 22-3/4"

Overall Ht. W/Chain: 93-1/2"

| MOUNTING                                                                                                                              | ELECTRICAL               | LAMPING                          | ADDITIONAL INFORMATION     |
|---------------------------------------------------------------------------------------------------------------------------------------|--------------------------|----------------------------------|----------------------------|
| Hanging mounted                                                                                                                       | 10 feet of wire supplied | Quantity:                        | cETLus Dry location listed |
| Mounting strap for outlet box included  Six feet of 9 gauge chain supplied  Canopy covers a standard 4" octagonal recessed outlet box | 120 V                    | Five 75w max. medium<br>E26 base | 1 year limited warranty    |
| 5.125" W., 0.75" ht., 5.125" depth                                                                                                    |                          |                                  |                            |