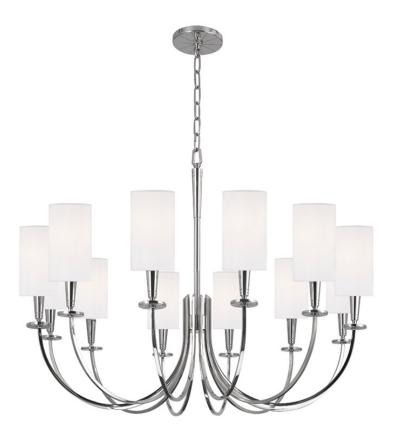

# MASON 8032-PN

Mason is unified by its engraved wheel motif. Backplate, canopy, and bobeche all outline this iconic and universal shape, each line like a spoke to the circle's rim. Classically elegant shapes are echoed elsewhere, but whittled of excess. Hard bevel-cut arms give the piece a modern edge, even while it nods to antiquity.

#### DIMENSIONS

Height 27.25" Width/Diameter 34.50" Minimum Height 31.75" Maximum Height 83.75" Canopy/Backplate 5.00" Hanging Type 54" Chain Weight 21.00lb