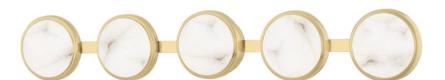

## **MEANDER**

6334-AGB

\*Due to the one-of-a-kind nature of the medium, exact colors and patterns may vary slightly from the image shown.

**FINISHES** 

Aged Brass (AGB) Polished Nickel (PN)

**DIMENSIONS** 

Height 5.50"

Width/Diameter 34.50"

Minimum Height 0.00"

Maximum Height 0.00"

Canopy/Backplate 5.25"

Hanging Type

Weight 16.54lb

## **GLASS/SHADES**

Material Alabaster

Attachment

Color White