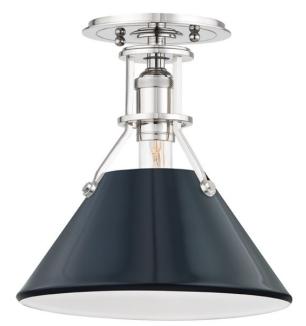

# PAINTED NO.2 MDS353-PN/DBL

Painted No.2 has an effortless look, the result of careful consideration. A relaxed form with timeless style, two beautiful finish options make it feel fresh.

#### **FINISHES**

Aged/antique Distressed Bronze (ADB) Aged Brass/blue Bird (AGB/BB) Aged Brass/darkest Blue (AGB/DBL) Aged Brass/leaf Green Combo (AGB/LFG) Aged Brass/off White (AGB/OW) Polished Nickel (PN) Polished Nickel/blue Bird (PN/BB) Polished Nickel/darkest Blue (PN/DBL) Polished Nickel/leaf Green (PN/LFG) Polished Nickel/off White (PN/OW)

#### DIMENSIONS

Height 11.00" Width/Diameter 9.50" Minimum Height 0.00" Maximum Height 0.00" Canopy/Backplate 5.25" Hanging Type Weight 2.00lb

## GLASS/SHADES

Material Steel Attachment Color Darkest Blue