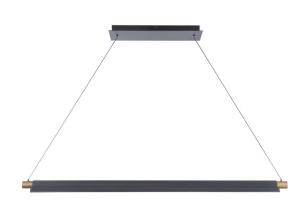

## Pavilion

### Linear Pendant 3000K

Fixture Type:

Catalog Number:

Project:

Location:

| Model & Size | Color Temp & CRI | Finish                           | Watt | LED Lumens | Delivered Lumens |
|--------------|------------------|----------------------------------|------|------------|------------------|
| PD-65244 44" | <b>3000K</b> 90  | <b>BK/AB</b> Black/Aged<br>Brass | 30W  | 2240       | 1728             |

#### Example: PD-65244-BK/AB

For custom requests please contact customs@waclighting.com

#### FEATURES

- Low profile, adjustable powered aircraft cables for an ultra-clean look
- Slide-on rectangular canopy design with minimal hardware
- May be mounted on a sloped ceiling
- Driver concealed within the canopy
- 5 Year warranty