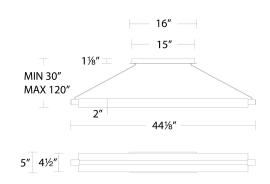

| ETL, cETL,Title 24 JA8-2019 Compliant                                                                                             |  |  |  |
|                                               | Damp Location Listed                                                                                                              |  |  |  |
| Construction:                                 | Aluminum body, etched acrylic diffuser                                                                                            |  |  |  |
| CRI:<br>Dimming:<br>Rated Life:<br>Standards: | 90<br>ELV: 100-10% , 0-10V: 100-5%,TRIAC: 100-10%<br>50000 Hours<br>ETL, cETL,Title 24 JA8-2019 Compliant<br>Damp Location Listed |  |  |  |



#### FINISHES:



Brass

#### LINE DRAWING:



PD-65244