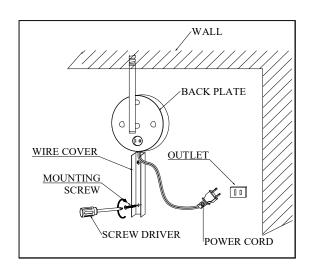

## Use 6 Wattage LED GU10 bulb (bulb included)

4. Attach wire covers to be connected on the wall by mounting screws provided.

5. Push power cord inside slot of wire cover and recap the wire cover.

- 6. Plug in.
- 7. Install the recommended bulb.
- 8. Turn on or off the light at switch.
- 9. Adjust the arm to have your desired light location.