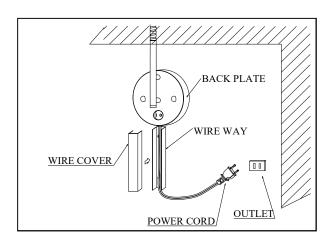

## Use 6 Wattage LED GU10 bulb (bulb included)

4. Attach wire covers to be connected on the wall by mounting screws provided.

5. Push power cord inside slot of wire cover and recap the wire cover.

- 6. Plug in.
- 7. Install the recommended bulb.
- 8. Turn on or off the light at switch.
- 9. Adjust the arm to have your desired light location.