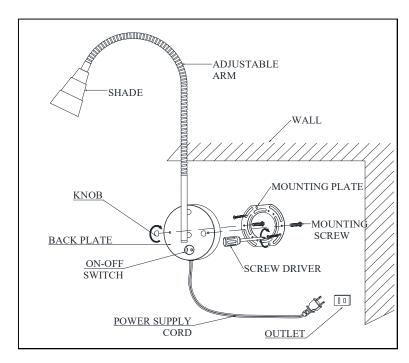

## ITEM #: BO-139

- 1. Unscrew 2 knobs on back plate and separate back plate from mounting plate.
- 2. Attach mounting plate on the wall and fix the mounting plate on the wall with 2 mounting screws provided with screw driver.
- 3. attach the back plate on the mounting plate and fix the back plate on the mounting plate by rotating 2 knobs until they are tight.

## Use 6 Wattage LED GU10 bulb (bulb included)

4. Attach wire covers to be connected on the wall by mounting screws provided.

5. Push power cord inside slot of wire cover and recap the wire cover.

- 6. Plug in.
- 7. Install the recommended bulb.
- 8. Turn on or off the light at switch.
- 9. Adjust the arm to have your desired light location.