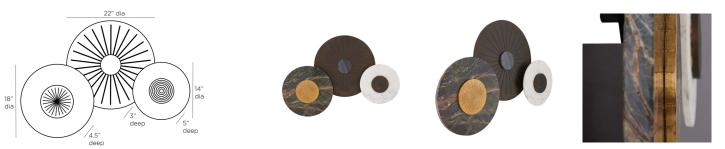

## RHODES WALL PLAQUES, SET OF 3

6979

Jungle Contract Recommendations: Add Security Cleat A spree of luxe materials—jungle, white, and galaxy marble with antique brass and bronze-finished brass cladding—layer together in the trio of Rhodes wall plaques. The set, which can be hung vertically or horizontally, is captivating in any space for a standout moment. Each plaque is fitted with a mounting bracket. Finishes will vary.