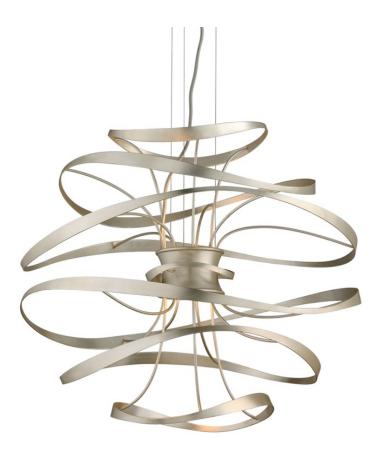

# CALLIGRAPHY

213-42-SL/SS

An airy and sculptural interpretation of the art of exquisite hand lettering, Calligraphy evokes swirling script flowing across the page - as if right from the artist's instrument. At its core are two powerful LED light engines surrounded by floating bands held in place by thin, curving lines.

## DIMENSIONS

Height 24.00" Width/Diameter 26.00" Minimum Height 24.50" Maximum Height 150.00" Canopy/Backplate " Hanging Type Weight 14.70lb