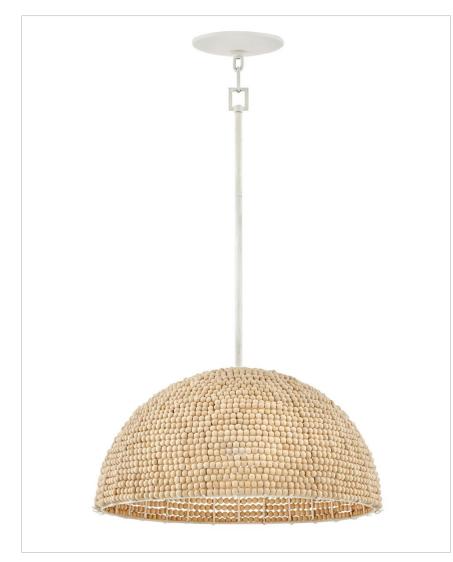

## **DALIA**

## 38464TXP

## LARGE PENDANT

A warm, textural take on a traditional dome pendant, Dalia's details come together in all the right ways. The dome shade is adorned with wooden beads, each one hand-strung for a unique look. The graceful, oversized profile is ready to finish-off your bohemian or Scandinavian look.

| DETAILS       |                                        |
|---------------|----------------------------------------|
| FINISH:       | Textured Plaster                       |
| MATERIAL:     | Steel                                  |
| SHADE:        | Wooden Beads                           |
| SLOPE DEGREE: | 90                                     |
| DIMMABLE:     | YES, WITH DIMMABLE LAMP (NOT INCLUDED) |