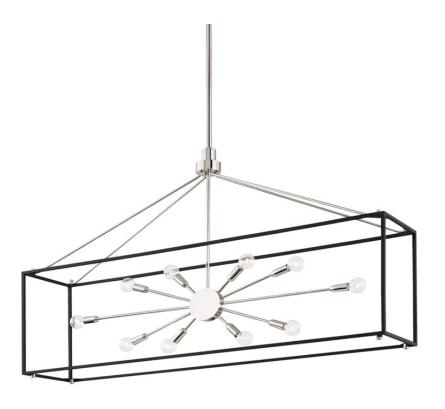

# **GLENDALE**

8948-PN/BK

You asked, we listened! We've expanded our best-selling Glendale family with the addition of a gorgeous flush mount, larger-sized pendant and a stunning linear fixture—all in a traditional Sputnik-style lantern design.

## **DIMENSIONS**

Height 28.33"

Width/Diameter 10.00"

Minimum Height 34.50"

Maximum Height 88.50"

Canopy/Backplate 4.75"

Hanging Type 1-3" / 1-6" / 1-12" / 2-18"

Stems