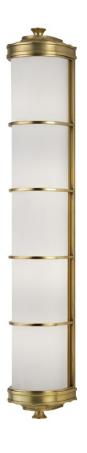

# **ALBANY**

## 3833-AGB

Faceted with gothic flair, Albany draws details from the lancet arches and ribbed vaults of Europe's grand cathedrals. Fine hand-worked finishes and quality glassware bring this historically inspired piece into the present tense.

#### **FINISHES**

Aged Brass (AGB) Old Bronze (OB) Polished Nickel (PN)

## **DIMENSIONS**

Height 29.75"

Width/Diameter 4.75"

Minimum Height 0.00"

Maximum Height 0.00"

Canopy/Backplate 0.00"

Hanging Type

Weight 11.00lb

# **GLASS/SHADES**

Material Glass

Attachment

Color White