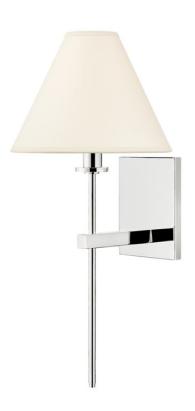

# **GRAHAM**

8861-PN

Traditional style with an edge, Graham's long metal arms extend down giving the piece a torch-like feel. The paper shade emits a rich warm glow, bringing a sense of calm to any space. Sconce available in Aged Brass, Old Bronze or Polished Nickel finishes.

#### **FINISHES**

Aged Brass (AGB) Old Bronze (OB) Polished Nickel (PN)

#### **DIMENSIONS**

Height 18.75"

Width/Diameter 8.00"

Minimum Height 0.00"

Maximum Height 0.00"

Canopy/Backplate 0.00"

Hanging Type

Weight 1.87lb

#### **GLASS/SHADES**

Material Paper

Attachment

Color White