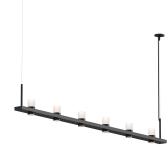

# Intervals Linear Beam Pendant Spec Sheet

SKU: 20QKL08C Learn more at: https://sonnemanlight.com/intervals-linear-beam-pendant

Description: Intervals is a uniquely integrated linear architectural lighting system of rhythmically aligned bidirectional illumination, with a range of available decorative and functional trims. Architecturally scaled, the suspended horizontal beams span long lengths within a space, supported from ceiling-mounted cables or stems, forming a dramatically powerful approach to illuminating architecturally expansive locations. SONNEMAN's new INTERVALS Recessed Downlights extend and support these Intervals Linear Beam Pendants. Together, they achieve a comprehensive and unified approach to dynamically lighting interior spaces.

### **Available Finishes**

Available Finishes: Satin Black w/Clear w/Cone Uplight Trim, Satin Black w/Etched Cylinder Uplight Trim, Satin White w/Clear w/Cone Uplight Trim, Satin White w/Etched Cylinder Uplight Trim