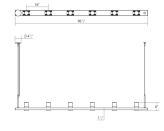

### Dimensions

Height: Width: Length: Canopy/Backplate/Base: Hanging Details:

Size:

#### 11.5" 96.25" 4" 4.5" 10' Adjustable Cable

8'

Yes

Integral LED

Installation

Sloped Ceiling Compatible?: Minimum Hanging Height: Maximum Hanging Height: