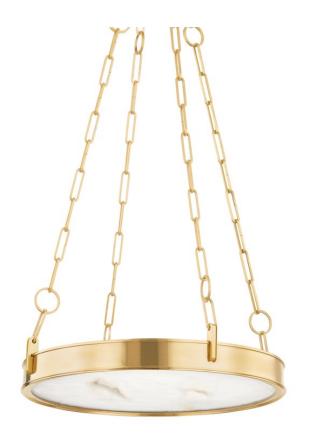

# KIRBY 7220-AGB

Kirby is a sleek and minimal drum-shaped pendant full of thoughtful detail. The alabaster diffuser is set within a metal frame featuring a subtle stepped edge and a perfectly designed bracket that connects the body to a beautiful paperclip chain link. This chandelier will add understated sophistication to any room.