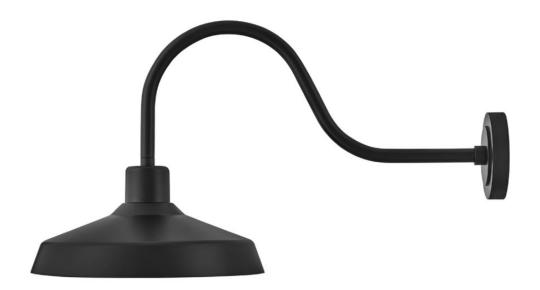

## **FORGE**

MEDIUM WALL MOUNT BARN LIGHT

## 12074BK

Inspired by a lighting industry staple barn light, Forge features a practical outdoor lighting solution to withstand the elements. Whether it is enduring harsh sunrays, extreme cold or continuous salt air, Forge is built to last with an industrial chic flair. Part of the Coastal Elements Collection, Forge is available in a variety of anti-fading finishes that are resistant to rust and corrosion with a 5-year warranty.

FINISH: Black WIDTH: 16" HEIGHT: 17.5" DEPTH: 0

LIGHT SOURCE: Socketed

WATTAGE: 1-14w Med. LED, 100w Equiv.

**HINKLEY** 33000 Pin Oak Parkway Avon Lake, OH 44012 **PHONE: (440) 653-5500** Toll Free: 1 (800) 446-5539 hinkley.com