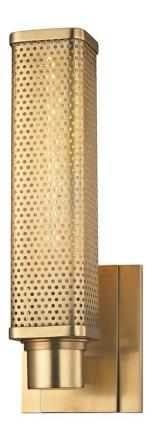

### 7031-AGB

A long exposed-filament bulb suffuses its warm glow through a perforated metal shade in our Gibbs family. The smooth edges of its soft square shape and the fine quality of its finish breathe a human warmth into a fixture with a Machine Age aesthetic.