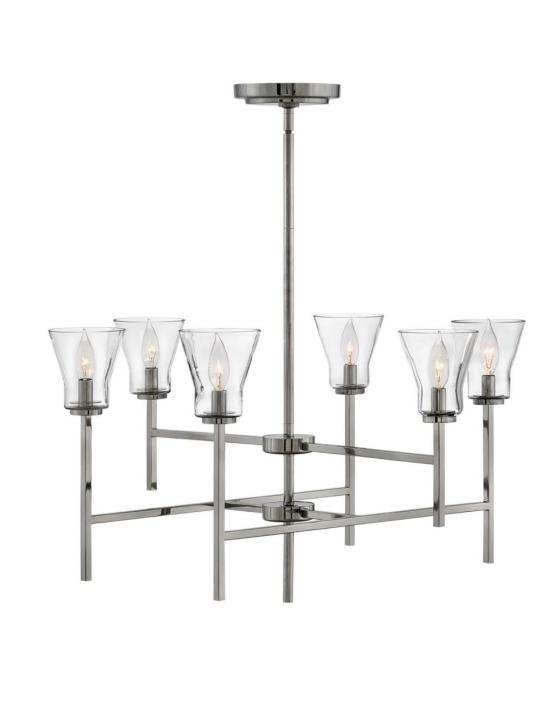

## ARDEN

## MEDIUM TWO TIER | 3456PL

Arden conveys pristine elegance in its meticulously designed silhouette. Exquisitely flared, clear glass shades sit atop an elongated geometric stem, creating an aura of balance and simplicity. The luxe Polished Antique Nickel finish highlights the sleek hand-welded steel frame, making Arden a striking centerpiece to any space. FINISH: Polished Antique Nickel GLASS: Clear WIDTH: 31.8" HEIGHT: 22.5" LIGHT SOURCE: Socket WATTAGE: 6-60w Cand.