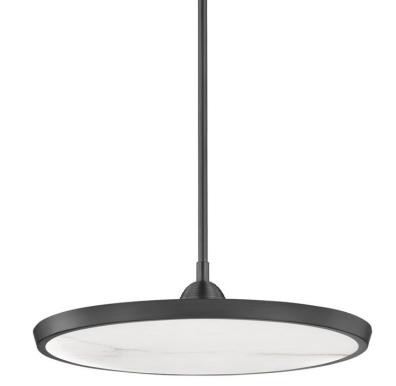

DRAPER 3621-OB

\*Due to the one-of-a-kind nature of the medium, exact colors and patterns may vary slightly from the image shown.

#### **FINISHES**

Aged Brass (AGB) Old Bronze (OB) Polished Nickel (PN)

#### DIMENSIONS

Height 6.00" Width/Diameter 20.25" Minimum Height 9.00" Maximum Height 63.00" Canopy/Backplate 5.00" Hanging Type 1-3" / 1-6" / 1-12" / 2-18" Stems

Weight 29.00lb

# **GLASS/SHADES**

Material Alabaster Attachment Color Alabaster