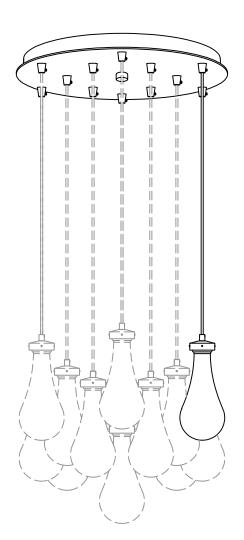

## ITEM: 451-1P+126

DESIGN COPYRIGHT - 06/07/2023 ALL RIGHTS RESERVED AND MAY NOT BE DUPLICATED WITHOUT OUR WRITTEN PERMISSION

126 CANOPY ASSEMBLY,

PASSING THE WIRE THROUGH THE CANOPY SECURED TIGHT WITH SET SCREW, THEN PUT THE PLASTIC STRAIN RELIEF ON THE WIRE END TO HOLD THE WIRE TIGHT IN THE CANOPY. SLIDE OPTIONAL DECORATIVE CHECK RING AND SHADE ONTO THE THREADED SOCKET CUP AND SECURE USING THREADED SOCKET RING