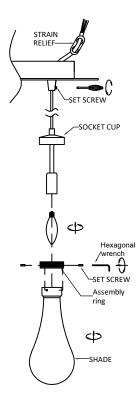

## ITEM: 451-1P+126

DESIGN COPYRIGHT - 06/07/2023 ALL RIGHTS RESERVED AND MAY NOT BE DUPLICATED WITHOUT OUR WRITTEN PERMISSION

126 CANOPY ASSEMBLY,

PASSING THE WIRE THROUGH THE CANOPY SECURED TIGHT WITH SET SCREW, THEN PUT THE PLASTIC STRAIN RELIEF ON THE WIRE END TO HOLD THE WIRE TIGHT IN THE CANOPY. SLIDE OPTIONAL DECORATIVE CHECK RING AND SHADE ONTO THE THREADED SOCKET CUP AND SECURE USING THREADED SOCKET RING

DO NOT OVER TIGHTEN THREADED SOCKET RING TO AVOID BREAKING THE SHADE

PLEASE NOTE THAT THE SINGLE PENDANT MASS SHOULD BE NOT MORE THAN 5LB BULB, CHECK RING, SHADE ARE NOT INCLUDED WITH THE FIXTURE, NEED TO SEPARATE ORDER FROM INNOVATIONS