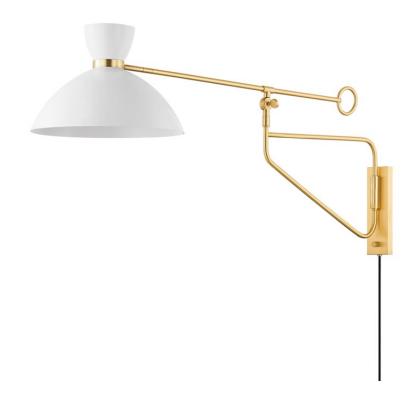

# **CRANBROOK**

8514-AGB/SWH

This portable wall sconce is functional—it has a full-range dimmer and pivots at two points, extending the fixture from the wall and adjusting the height of the Soft White or Black shade. It is also beautiful with metal details, slender curved arms and an Aged Brass band that transforms what would be a traditional dome shade into a pretty hourglass silhouette.

## **FINISHES**

Aged Brass/soft Black (AGB/SBK)
AGED BRASS/SOFT WHITE (AGB/SWH)