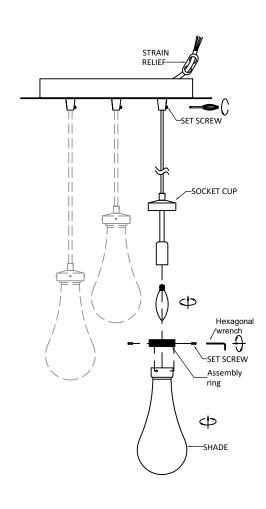

## 113, 116 CANOPY ASSEMBLY,

PASSING THE WIRE THROUGH THE CANOPY SECURED TIGHT WITH SET SCREW, THEN PUT THE PLASTIC STRAIN RELIEF ON THE WIRE END TO HOLD THE WIRE TIGHT IN THE CANOPY. SLIDE OPTIONAL DECORATIVE CHECK RING AND SHADE ONTO THE THREADED SOCKET CUP AND SECURE USING THREADED SOCKET RING

DO NOT OVER TIGHTEN THREADED SOCKET RING TO AVOID BREAKING THE SHADE

PLEASE NOTE THAT THE SINGLE PENDANT MASS SHOULD BE NOT MORE THAN 5LB BULB, CHECK RING, SHADE ARE NOT INCLUDED WITH THE FIXTURE, NEED TO SEPARATE ORDER FROM INNOVATIONS