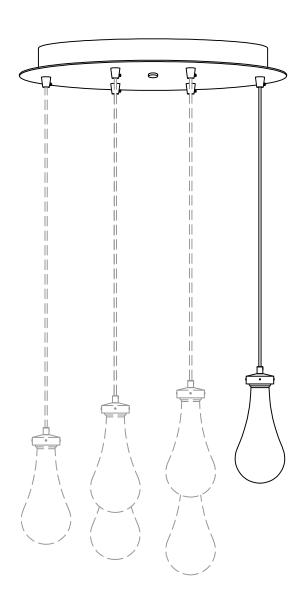

## 113, 116 CANOPY ASSEMBLY,

PASSING THE WIRE THROUGH THE CANOPY SECURED TIGHT WITH SET SCREW, THEN PUT THE PLASTIC STRAIN RELIEF ON THE WIRE END TO HOLD THE WIRE TIGHT IN THE CANOPY. SLIDE OPTIONAL DECORATIVE CHECK RING AND SHADE ONTO THE THREADED SOCKET CUP AND SECURE USING THREADED SOCKET RING

DO NOT OVER TIGHTEN THREADED SOCKET RING TO AVOID BREAKING THE SHADE

PLEASE NOTE THAT THE SINGLE PENDANT MASS SHOULD BE NOT MORE THAN 5LB BULB, CHECK RING, SHADE ARE NOT INCLUDED WITH THE FIXTURE, NEED TO SEPARATE ORDER FROM INNOVATIONS