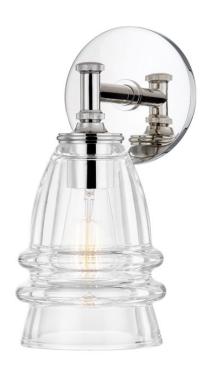

# **NEWFIELD**

1140-PN

Newfield is all about taking the classic sconce shape and pairing it with details that make all the difference: ultra-thick glass, exceptional machine work and fine metal finishes. These luxurious fixtures are sure to elevate any room in the home.

## **DIMENSIONS**

Height 12.75"

Width/Diameter 6.00"

Minimum Height 0.00"

Maximum Height 0.00"

Canopy/Backplate 5.50"

Hanging Type

Weight 0.00lb

## **GLASS/SHADES**

Material Glass

Attachment

Color Clear