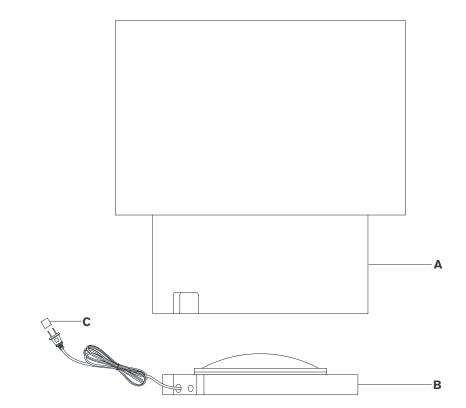

- 1. Carefully remove all parts from the box. Place on a clean, soft surface.
- 2. Place alabaster shade (A) to fixture base (B).
- 3. Remove protective cover (C) from plug.
- 4. Plug into electrical outlet and test the fixture.