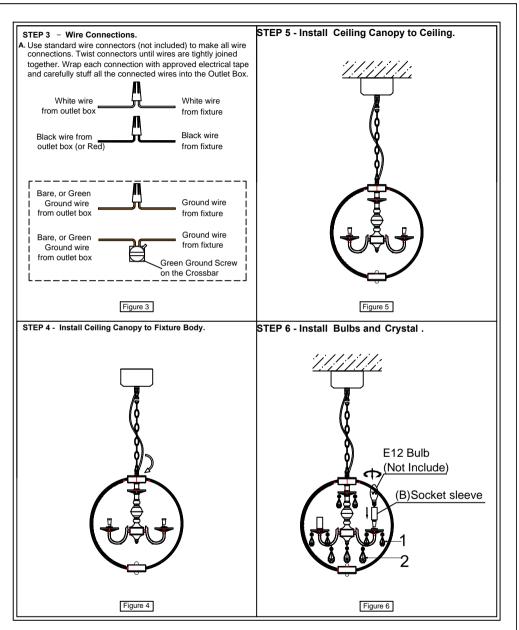

Preparation: Identify and inspect all parts before beginning installation. Check package content list and diagrams below to be sure all parts are present. If any parts are missing or damaged, do not attempt to assemble, install, or operate the fixture. Contact customer service for replacement