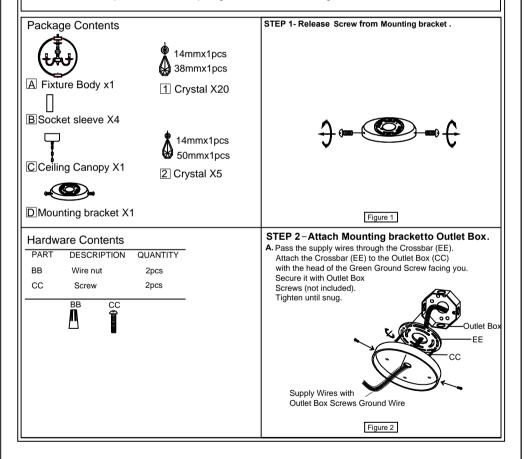

Preparation: Identify and inspect all parts before beginning installation. Check package content list and diagrams below to be sure all parts are present. If any parts are missing or damaged, do not attempt to assemble, install, or operate the fixture. Contact customer service for replacement