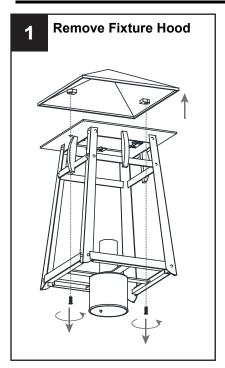

electricity at the circuit breaker box or the main fuse box.
- RISK OF FIRE Use bulbs specified by the markings and/or labels on the fixture.

- For your safety, read instructions completely before beginning installation.
- If in doubt about electrical installation, consult a licensed electrician.
- Turn off electricity to fixture before replacing the bulb(s).

#### **TOOLS REQUIRED**

















# **CARE AND MAINTENANCE**

· Wipe clean using soft, dry cloth or static duster. Always avoid using harsh chemicals and abrasives to clean fixture as they may damage the finish.

If you need further assistance call Quoizel Customer Care at 1-800-645-3184 (9:00am - 5:00pm EST), or visit us on-line at www.quoizel.com.

# **PACKAGE CONTENTS**



# **MOUNTING HARDWARE**









Wire Connector















Your installation is now complete! Restore electricity and save this sheet for future reference.