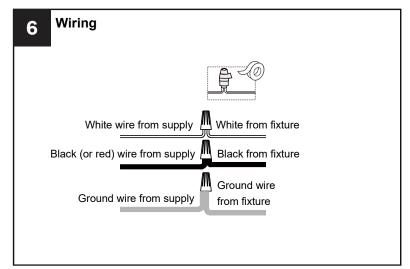

# **MOUNTING HARDWARE**

Wire Connector

Your installation is now complete! Restore electricity and save this sheet for future reference.