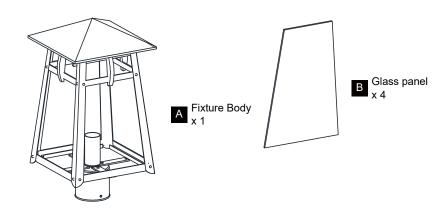

CTRIC SHOCK Before beginning installation, turn off electricity at the circuit breaker box or the main fuse box.
- RISK OF FIRE Use bulbs specified by the markings and/or labels on the fixture.

- For your safety, read instructions completely before beginning installation.
- If in doubt about electrical installation, consult a licensed electrician.
- Turn off electricity to fixture before replacing the bulb(s).

#### **TOOLS REQUIRED**

















# **CARE AND MAINTENANCE**

· Wipe clean using soft, dry cloth or static duster. Always avoid using harsh chemicals and abrasives to clean fixture as they may damage the finish.

If you need further assistance call Quoizel Customer Care at 1-800-645-3184 (9:00am - 5:00pm EST), or visit us on-line at www.quoizel.com.

# **PACKAGE CONTENTS**



# **MOUNTING HARDWARE**









Wire Connector















Your installation is now complete! Restore electricity and save this sheet for future reference.