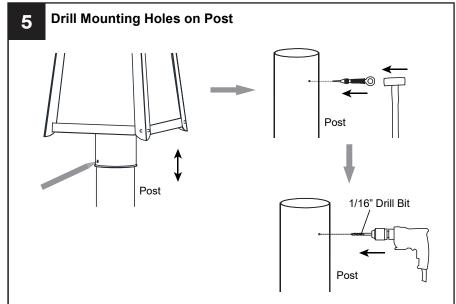

city at the circuit breaker box or the main fuse box.
- RISK OF FIRE Use bulbs specified by the markings and/or labels on the fixture.

- For your safety, read instructions completely before beginning installation.
- If in doubt about electrical installation, consult a licensed electrician.
- Turn off electricity to fixture before replacing the bulb(s).

#### **TOOLS REQUIRED**

















# **CARE AND MAINTENANCE**

· Wipe clean using soft, dry cloth or static duster. Always avoid using harsh chemicals and abrasives to clean fixture as they may damage the finish.

If you need further assistance call Quoizel Customer Care at 1-800-645-3184 (9:00am - 5:00pm EST), or visit us on-line at www.quoizel.com.

# **PACKAGE CONTENTS**



# **MOUNTING HARDWARE**









Wire Connector















Your installation is now complete! Restore electricity and save this sheet for future reference.