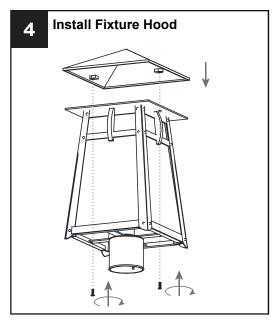

ricity at the circuit breaker box or the main fuse box.
- RISK OF FIRE Use bulbs specified by the markings and/or labels on the fixture.

- For your safety, read instructions completely before beginning installation.
- If in doubt about electrical installation, consult a licensed electrician.
- Turn off electricity to fixture before replacing the bulb(s).

#### **TOOLS REQUIRED**

















# **CARE AND MAINTENANCE**

· Wipe clean using soft, dry cloth or static duster. Always avoid using harsh chemicals and abrasives to clean fixture as they may damage the finish.

If you need further assistance call Quoizel Customer Care at 1-800-645-3184 (9:00am - 5:00pm EST), or visit us on-line at www.quoizel.com.

# **PACKAGE CONTENTS**



# **MOUNTING HARDWARE**









Wire Connector















Your installation is now complete! Restore electricity and save this sheet for future reference.