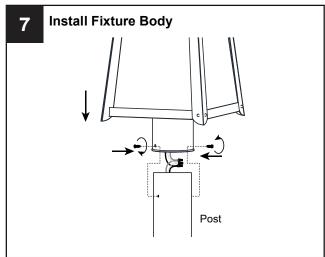

# **PACKAGE CONTENTS**

# **MOUNTING HARDWARE**

Wire Connector

Your installation is now complete! Restore electricity and save this sheet for future reference.