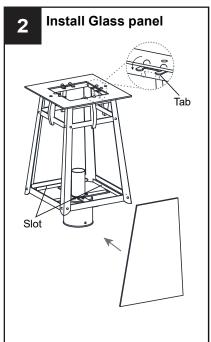

lectricity at the circuit breaker box or the main fuse box.
- RISK OF FIRE Use bulbs specified by the markings and/or labels on the fixture.

- For your safety, read instructions completely before beginning installation.
- If in doubt about electrical installation, consult a licensed electrician.
- Turn off electricity to fixture before replacing the bulb(s).

#### **TOOLS REQUIRED**

















# **CARE AND MAINTENANCE**

· Wipe clean using soft, dry cloth or static duster. Always avoid using harsh chemicals and abrasives to clean fixture as they may damage the finish.

If you need further assistance call Quoizel Customer Care at 1-800-645-3184 (9:00am - 5:00pm EST), or visit us on-line at www.quoizel.com.

# **PACKAGE CONTENTS**



# **MOUNTING HARDWARE**









Wire Connector















Your installation is now complete! Restore electricity and save this sheet for future reference.