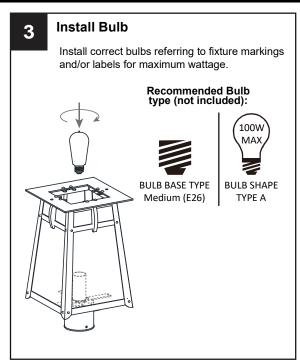

### **WARNING**

- RISK OF ELECTRIC SHOCK Before beginning installation, turn off electricity at the circuit breaker box or the main fuse box.
- RISK OF FIRE Use bulbs specified by the markings and/or labels on the fixture.