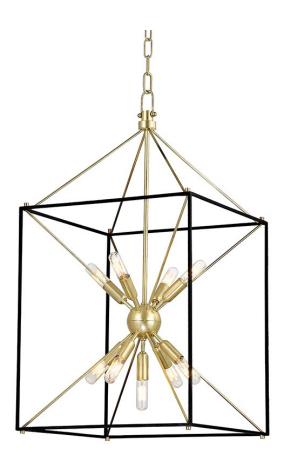

# **GLENDALE**

8916-AGB

You asked, we listened! We've expanded our best-selling Glendale family with the addition of a gorgeous flush mount, larger-sized pendant and a stunning linear fixture—all in a traditional Sputnik-style lantern design.

#### **FINISHES**

Aged Brass/black (AGB/BK)
Polished Nickel/black (PN/BK)

#### **DIMENSIONS**

Height 30.00"

Width/Diameter 16.25"

Minimum Height 37.00"

Maximum Height 85.00"

Canopy/Backplate 6.00"

Hanging Type

Weight 16.00lb