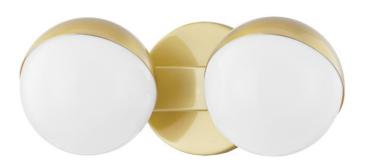

# LODI 1662-AGB

Paying homage to the 1960s, the slightly askew, large, opal-gloss globe shades fill a space with big, bright light. Topped with metal caps in Aged Brass or Polished Nickel and available as a one, two, three or four-light sconce, Lodi works well in the bath or any other room in the house.