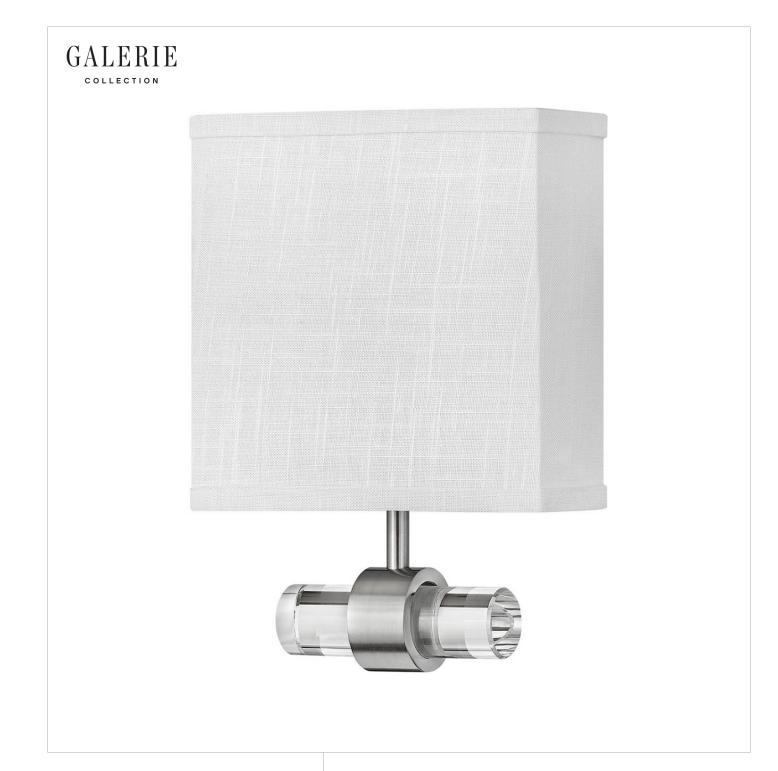

## 41602BN

Inspired by its lustrous appeal, Luster is a supremely suitable wall sconce for a variety of hospitality or residential settings. Luster features a clear glass rod with chic beveled ends, and comes in either a Brushed Nickel or Heritage Brass finish met with an Off White Linen or Heather Gray Linen shade. This LED sconce is fully dimmable and ADA compliant.

## HINKLEY

FINISH: Brushed Nickel SHADE: Off White Linen WIDTH: 8" HEIGHT: 11.8" LIGHT SOURCE: Integrated LED WATTAGE: 16w LED \*Included

HINKLEY 33000 Pin Oak Parkway Avon Lake, OH 44012 PHONE: (440) 653-5500 Toll Free: 1 (800) 446-5539 hinkley.com