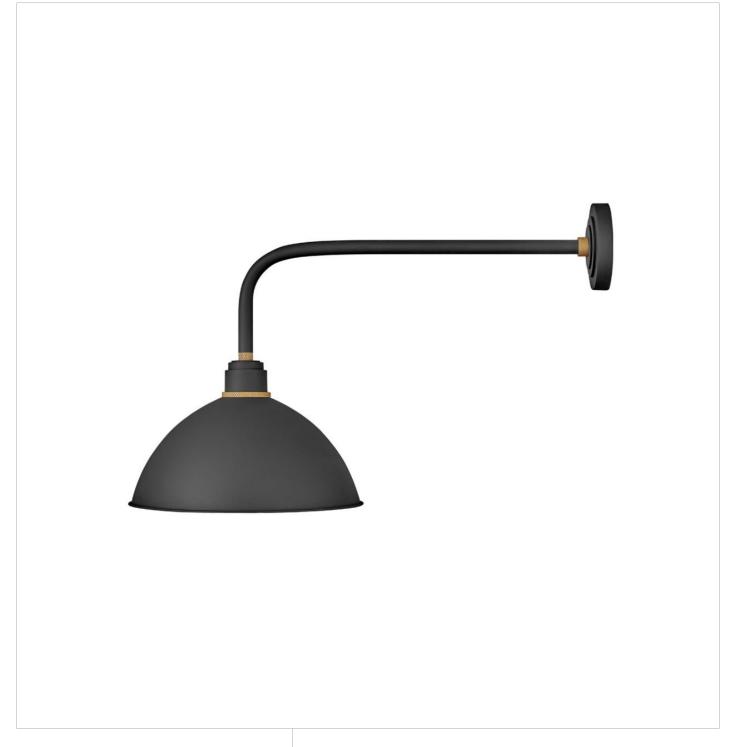

## **FOUNDRY DOME**

LARGE STRAIGHT ARM BARN LIGHT

## 10625TK

Decidedly industrious, Foundry is reinventing purposeful lighting. Focused and direct, the sturdy aluminum shade features knurled brass details to offset the Gloss White, Museum Bronze or Textured Black finish while casting a uniform light. The simple, understated form plants a vintage aesthetic for both inside and outside spaces while offering mix and match options that customize the look.

FINISH: Textured Black

**WIDTH**: 16" **HEIGHT**: 20.5"

LIGHT SOURCE: Socket WATTAGE: 1-100w Med.

HINKLEY 33000 Pin Oak Parkway Avon Lake, OH 44012 **PHONE: (440) 653-5500** Toll Free: 1 (800) 446-5539 hinkley.com