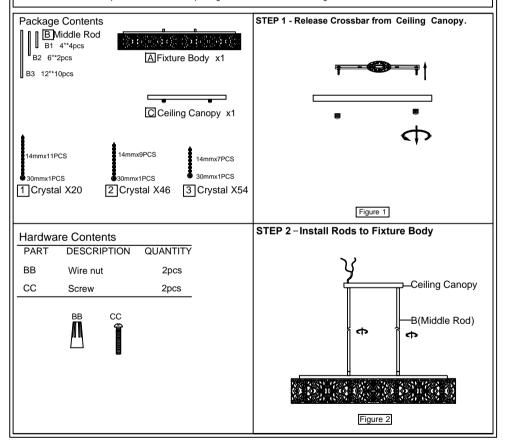

Estimated Assembly Time: 20-30 minutes

Preparation: Identify and inspect all parts before beginning installation. Check package content list and diagrams below to be sure all parts are present. If any parts are missing or damaged, do not attempt to assemble, install, or operate the fixture. Contact customer service for replacement parts.