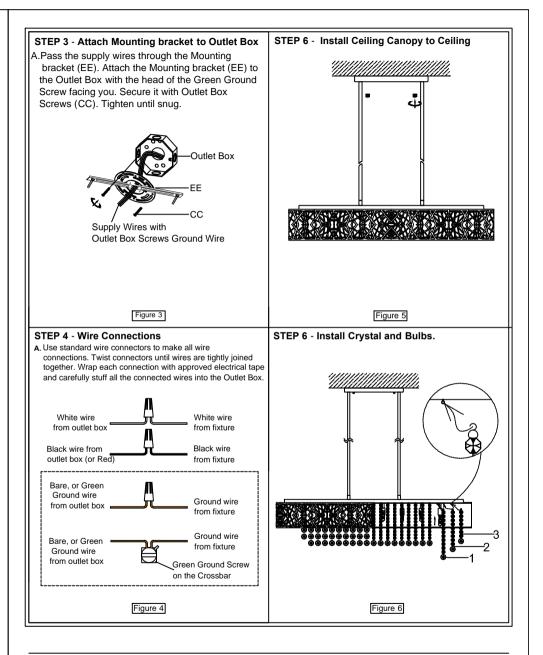

## ▲ Warnings and Cautions

Turn off electricity at circuit breaker or main fuse box before installation. Consult a licensed electrician if in doubt. These instructions are provided for your safety. It is very important you read them completely before installing the fixture. We strongly recommend that a licensed, professional electrician perform the installation.

Disconnect fixture from power source before replacing bulbs. Make sure bulbs are given sufficient time to cool before removal.

1 of 2 ReleasedDate:2018-04-09 2 of 2 ReleasedDate:2018-04-09