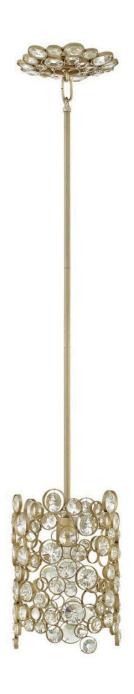

## SMALL PENDANT | FR44817SLF

High impact glamour pairs with artisan craftsmanship to create Anya's chic silhouette. A free-form pattern of connected circles in varying sizes exude an effervescent, organic elegance. Sparkling faceted crystals are individually placed within Silver Leaf rings, radiating luxury and drama from every angle.

FINISH: Silver Leaf\*

WIDTH: 8"
HEIGHT: 12.3"
DEPTH: 0

LIGHT SOURCE: LED Lamp, Socket

WATTAGE: 1-14w Med. LED, 100w Equiv. or 1-100w Med.

**HINKLEY** 33000 Pin Oak Parkway Avon Lake, OH 44012 **PHONE: (440) 653-5500** Toll Free: 1 (800) 446-5539 hinkley.com