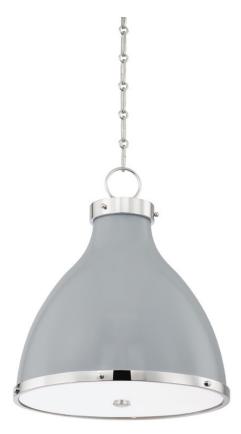

# PAINTED NO. 3 MDS361-PN/PG

Relaxed forms and fresh finishes take flight in Painted.No.3, an expansion of the popular Painted family. Available in three styles and finishes.

#### **FINISHES**

Aged Brass/darkest Blue (AGB/DBL) Aged Brass/off White (AGB/OW) Polished Nickel/gray (PN/GRY) Polished Nickel/parma Gray Combo (PN/PG)

## DIMENSIONS

Height 18.50" Width/Diameter 16.50" Minimum Height 21.50" Maximum Height 72.50" Canopy/Backplate 5.50" Hanging Type Weight 15.00lb

#### **GLASS/SHADES**

Material Steel Attachment Color Parma Gray