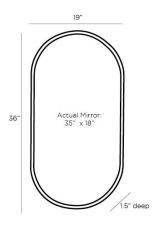

# VAQUERO SMALL MIRROR

Rendered in a classic capsule shape, the Vaquero mirror is endowed with a vintage sensibility. Crafted in bronze-finished brass with a beveled mirror, the chic accent piece is striking alone or as a pair over a vanity. The mirror can be hung vertically or horizontally and is fitted with a security cleat.

# DIMENSIONS

.

Mirror Size H: 35 IN, W: 18 IN