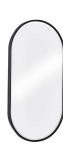

# VAQUERO SMALL MIRROR

Rendered in a classic capsule shape, the Vaquero mirror is endowed with a vintage sensibility. Crafted in bronze-finished brass with a beveled mirror, the chic accent piece is striking alone or as a pair over a vanity. The mirror can be hung vertically or horizontally and is fitted with a security cleat.

## APPEARANCE

Material Brass, Glass
Material Type Beveled
Finish Plain
Top Coat/Sealant false