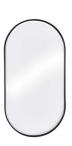

# VAQUERO SMALL MIRROR

Rendered in a classic capsule shape, the Vaquero mirror is endowed with a vintage sensibility. Crafted in bronze-finished brass with a beveled mirror, the chic accent piece is striking alone or as a pair over a vanity. The mirror can be hung vertically or horizontally and is fitted with a security cleat.

## APPEARANCE

Material Brass, Glass
Material Type Beveled
Finish Plain
Top Coat/Sealant false