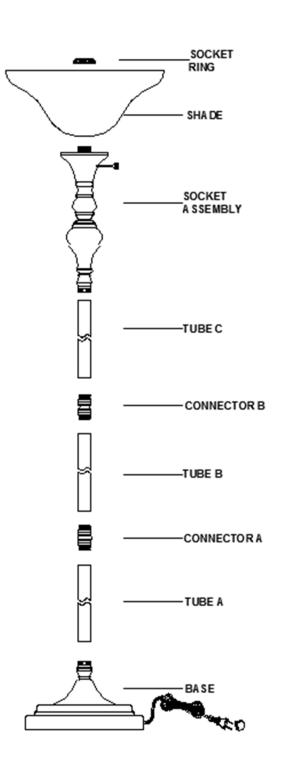

## **ASSEMBLY INSTRUCTIONS**

**ITEM NO: BO-2753TR** 

- 1. CAREFULLY UNPACK AND PLACE ALL PARTS ON A SMOOTH SURFACE AND LAY THEM UP AS PER THE SKETCH.
- 2. SCREW TUBE A INTO BASE, SCREW CONNECTOR A INTO TUBE A
- 3. SCREW TUBE B INTO CONNECTOR A, SCREW CONNECTOR B INTO TUBE B
- 4. SCREW TUBE C INTO CONNECTOR B,PULL THE EXTRA CORD FROM BOTTOM OF BASE, SCREW SOCKET ASSEMBLY INTO TUBE C.
- 5. PUT SHADE ONTO SOCKET ASSEMBLY AND TIGHTEN WITH SOCKET RING
- 4. SCREW BULB INTO THE SOCKET, INSERT THE POWER PLUG INTO PLUG SEAT TO USE