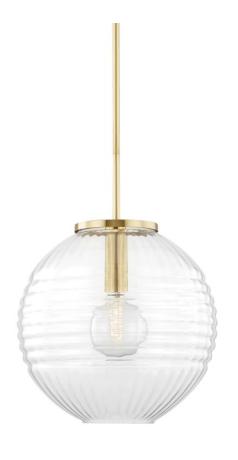

# **BAY RIDGE**

2717-AGB

Deceptively simple, Bay Ridge is crafted using a very complex glass-blowing technique that's as sophisticated as the fixture itself. This globe pendant begins with horizontal ribs on the outside followed by vertical ribs on the inside, creating a stunning cross-hatching effect. A single carbon filament bulb shines beautifully through the clear-glass globe. Available in 12 and 17-inch diameter in Aged Brass or Polished Nickel, Bay Ridge is an ideal addition to any space.

## **FINISHES**

Aged Brass (AGB) Polished Nickel (PN)