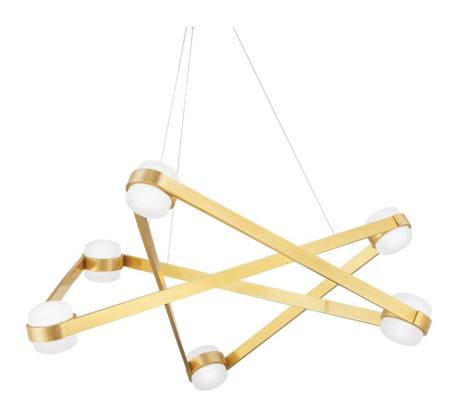

# **ORBIT**

## 2738-AGB

Start a conversation with this statement-making design. A study in shapes, Orbit combines sharp angles with cylindrical shades adding a sense of movement and wonder to any room. Integrated LED lights softly glow from within each opal glass diffuser. The chandelier can be mounted close to the ceiling and the sconce can be mounted horizontally or vertically. Available in a shiny Polished Nickel or a more subdued Aged Brass finish.

# **DIMENSIONS**

Height 12.25"

Width/Diameter 38.00"

Minimum Height 20.00"

Maximum Height 118.00"

Canopy/Backplate 6.00"

Hanging Type

Weight 40.00lb