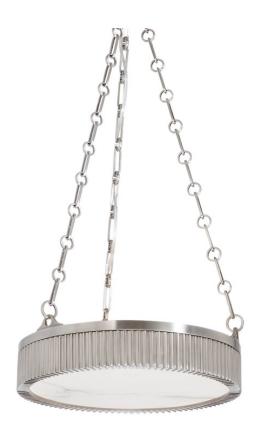

# LYNDEN

516-AN

\*Due to the one-of-a-kind nature of the medium, exact colors and patterns may vary slightly from the image shown.

### **DIMENSIONS**

Height 11.25"

Width/Diameter 16.00"

Minimum Height 13.50"

Maximum Height 30.50"

Canopy/Backplate 5.00"

Hanging Type

Weight 18.00lb

## **GLASS/SHADES**

Material Alabaster

Attachment

Color Antique Nickel