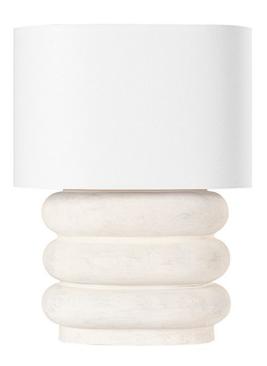

#### L1788-AGB/CWI

Thick, stacked rings form the soothing, sculptural base of this earthy table lamp. The weathered ivory ceramic finish adds texture and movement while enhancing the soft organic feel of the piece. A white linen oval shade sits close to the base and perfectly complements its curved shape.