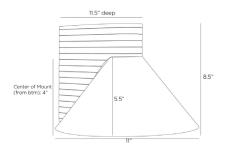

## DIMENSIONS

11.00 Center Of Mount From 4 IN

Btm

Backplate H: 8 IN, W: 5 IN, D: 8 IN