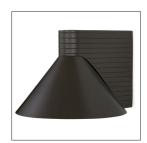

## CHADWICK OUTDOOR SCONCE

DWC41 H: 8.5 IN, W: 11 IN, D: 11.5 IN Aged Iron Contract Suitable As Is Reminiscent of 1930's Streamline Moderne architecture, the aerodynamic angles of the Chadwick make it both contemporary and timeless. A conical shade of aged iron is lacquered in a contrast white to reflect the down light for spot illumination. A protective coating helps withstand the elements. Dark sky compliant and "turtle safe" when used with a compatible, amber-colored long-wavelength LED bulb. Finish will vary.