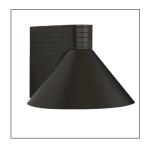

## CHADWICK OUTDOOR SCONCE

DWC41 H: 8.5 IN, W: 11 IN, D: 11.5 IN Aged Iron Contract Suitable As Is Reminiscent of 1930's Streamline Moderne architecture, the aerodynamic angles of the Chadwick make it both contemporary and timeless. A conical shade of aged iron is lacquered in a contrast white to reflect the down light for spot illumination. A protective coating helps withstand the elements. Dark sky compliant and "turtle safe" when used with a compatible, amber-colored long-wavelength LED bulb. Finish will vary.