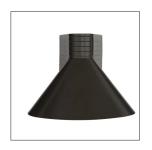

## CHADWICK OUTDOOR SCONCE

DWC41 H: 8.5 IN, W: 11 IN, D: 11.5 IN Aged Iron Contract Suitable As Is Reminiscent of 1930's Streamline Moderne architecture, the aerodynamic angles of the Chadwick make it both contemporary and timeless. A conical shade of aged iron is lacquered in a contrast white to reflect the down light for spot illumination. A protective coating helps withstand the elements. Dark sky compliant and "turtle safe" when used with a compatible, amber-colored long-wavelength LED bulb. Finish will vary.