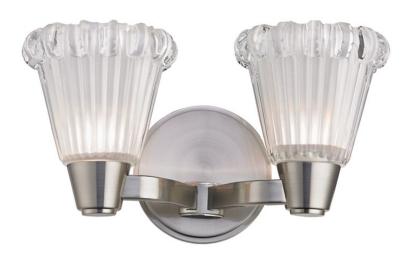

# **VARICK**

3442-SN

Embodying the resurgent glamour of postwar America, Varick's custom glass is crowned with a thick ring of glimmering facets. We etch the pressed shade's fluted body for soft diffusion, leaving the faceted cornice clear to enhance its refractive brilliance.

## **FINISHES**

Polished Chrome (PC) Satin Nickel (SN)

## **DIMENSIONS**

Height 6.50"

Width/Diameter 11.75"

Minimum Height 0.00"

Maximum Height 0.00"

Canopy/Backplate 4.75"

Hanging Type

Weight 4.00lb

## **GLASS/SHADES**

Material Glass

Attachment

Color Clear Outside Frosted Inside