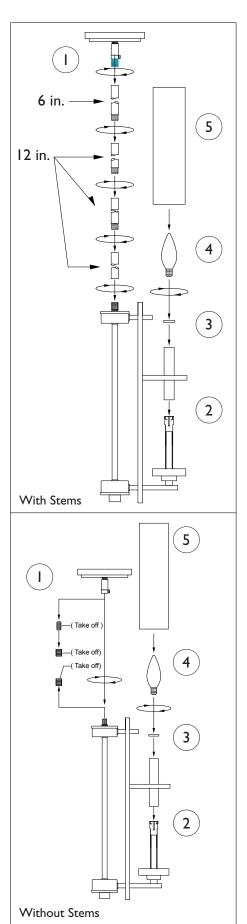

## IMPORTANT TURN OFF THE POWER AT THE MAIN FUSE OR CIRCUIT BREAKER BOX BEFORE STARTING INSTALLATION

Carefully unpack and identify all parts before assembly. Bulbs not included.

- I. Follow enclosed supplement installation instructions for electrical and fixture installation onto house outlet box. If you do not have an outlet box at desired location to attach the fixture then hire a qualified electrician to create one.
- 2. Install candle tube onto fitter.
- 3. Install candle tube ring onto candle tube.
- 4. Install light bulb (not included). See relamping label at socket area for type and maximum allowed wattage.
- 5. Install shade onto fitter.