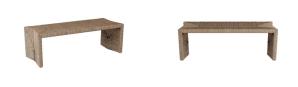

## ZURI BENCH

FHS01 H: 17 IN, W: 52 IN, D: 20 IN Black Wash Contract Recommendations: Not for use in high traffic/public spaces Patterns of woven mango wicker rattan give the Zuri a natural appeal. Angled triangle patterns at the top and sides accent its graceful yet sturdy frame, adding a texture that can be appreciated from every angle. Finished with waterfall legs, fully stained in a black wash finish. Rattan will vary.

### <u>APPEARANCE</u>

Material Rattan
Material Type Mango Wicker

Finish Will Vary true
Top Coat/Sealant true