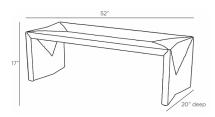

## ZURI BENCH

FHS01 H: 17 IN, W: 52 IN, D: 20 IN Black Wash Contract Recommendations: Not for use in high traffic/public spaces Patterns of woven mango wicker rattan give the Zuri a natural appeal. Angled triangle patterns at the top and sides accent its graceful yet sturdy frame, adding a texture that can be appreciated from every angle. Finished with waterfall legs, fully stained in a black wash finish. Rattan will vary.

### **DIMENSIONS**

Foot Print W: 52 IN, D: 20 IN

Clearance 15" Diagonal Dimension 26 IN