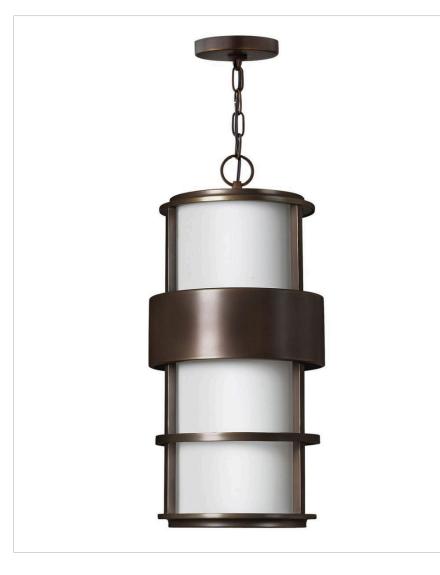

## 1902MT-LED

## LARGE HANGING LANTERN

Saturn is a stunning, modern design offering robust construction and intersecting lines that create a striking contrast against the clear seedy glass.

| DETAILS       |                                 |
|---------------|---------------------------------|
| FINISH:       | Metro Bronze                    |
| MATERIAL:     | Brass                           |
| GLASS:        | Etched Opal                     |
| SLOPE DEGREE: | 90                              |
| DIMMABLE:     | YES - CL TYPE DIMMER<br>(SSL7A) |