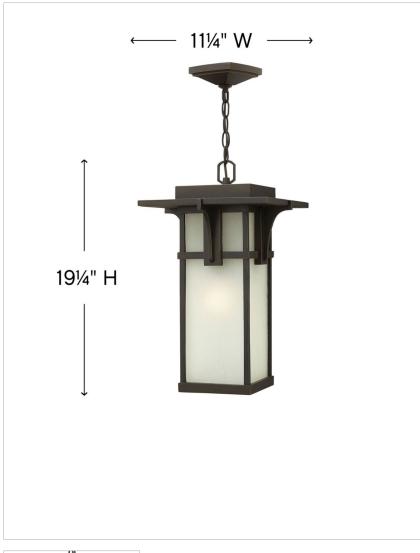

## LARGE HANGING LANTERN

Manhattan is a classic update to the traditional train station lantern. The hand-painted Oil Rubbed Bronze finish complements the clean lines of its durable die cast construction.

| DIMENSIONS |       |
|------------|-------|
| WIDTH:     | 11.3" |
| HEIGHT:    | 19.3" |
| WEIGHT:    | 9lb   |

| LIGHT SOURCE  |                                |
|---------------|--------------------------------|
| LIGHT SOURCE: | Socketed                       |
| WATTAGE:      | 1-12w Med. LED, 100W<br>Equiv. |
| VOLTAGE:      | 120v                           |