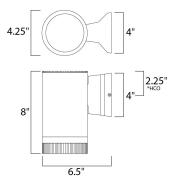

\*height from center of outlet to the top of the fixture

| MEASUREMENTS   |                                                   |
|----------------|---------------------------------------------------|
| DIMENSION      | : 4.25" W x 8" H x 6.5" Ext                       |
| BACK PLATE     | : 4" W x 4" H x 2.25" HCO                         |
| HANGING WEIGHT | : 2.57 lb                                         |
| LAMPING        |                                                   |
| INPUT VOLTAGE  | :120V                                             |
| LUMENS         | : 0 Rated                                         |
| BULB           | : 1 x 50W Incandescent E26 Medium R20 , 50W Total |
| BULB INCLUDED  | : (Not Included)                                  |
| DIMMABLE       | : Yes                                             |
|                |                                                   |