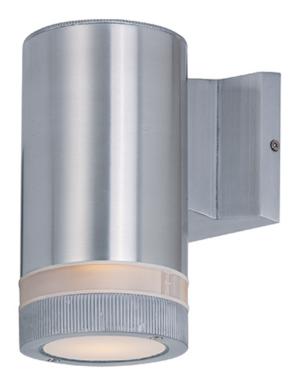

## **PRODUCT DESCRIPTION**

Indirect exterior lighting not only provides illumination where you want it but also highlights the building structure for a beautiful architectural effect. Our collection of up and down lighting fixtures are available in both Architectural Bronze and Brushed Aluminum. They are also available in both Incandescent and LED. The fixtures are sealed with screw lenses that are water tight and allows, for the use of standard light bulbs.

## FINISHES OPTION

MATERIAL Aluminum

RATINGS CETLus Wet Location