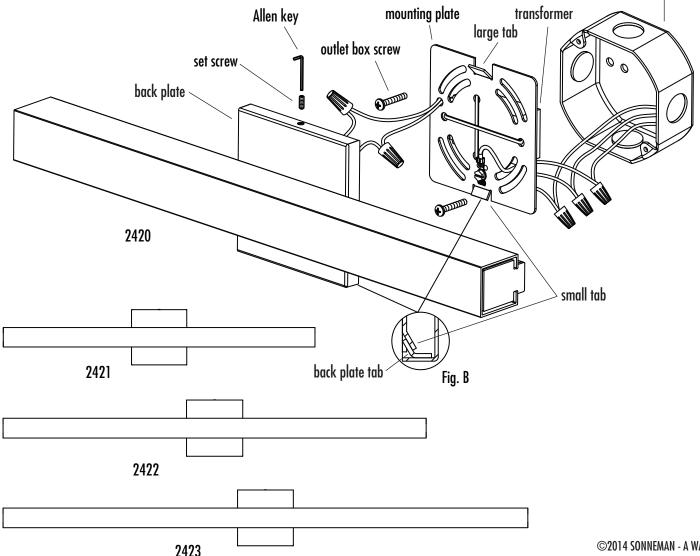

## LAMP INSTALLATION AND ASSEMBLY

- 1. Shut off power to the outlet box. (fig. A)
- 2. Make appropriate electrical connections using wire nuts:
  - a. Connect the transformer's live wire (black) to the live outlet box wire.
  - b. Connect the transformer's neutral wire (white) to the neutral outlet box wire.
  - c. Connect fixture's ground wire (green or uncoated) to the ground outlet box wire. If no ground is present in outlet box, connect fixture's ground wire to the mounting plate using the green screw (included).
  - d. Carefully place connections and transformer in outlet box.
- 3. Attach mounting plate to the outlet box, secure with outlet box screws.
- 4. Install the back plate to the mounting plate by hooking the tab inside the back plate behind the small tab on the mounting plate, then tipping the back plate against the wall (fig. B). Use Allen key (included) to tighten the set screw against the large tab to secure.
- 5. Restore power to the fixture.