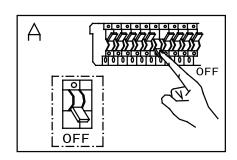

## LAMP INSTALLATION AND ASSEMBLY

- 1. Shut off power to the outlet box. (fig. A)
- 2. Make appropriate electrical connections using wire nuts:
  - a. Connect the transformer's live wire (black) to the live outlet box wire.
  - b. Connect the transformer's neutral wire (white) to the neutral outlet box wire.
  - c. Connect fixture's ground wire (green or uncoated) to the ground outlet box wire. If no ground is present in outlet box, connect fixture's ground wire to the mounting plate using the green screw (included).
  - d. Carefully place connections and transformer in outlet box.
- 3. Attach mounting plate to the outlet box, secure with outlet box screws.
- 4. Install the back plate to the mounting plate by hooking the tab inside the back plate behind the small tab on the mounting plate, then tipping the back plate against the wall (fig. B). Use Allen key (included) to tighten the set screw against the large tab to secure.
- 5. Restore power to the fixture.